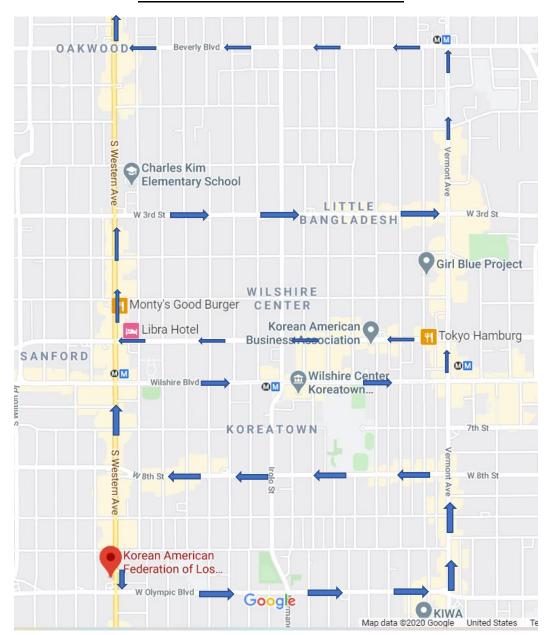

## 10am start (1 hour press conference - 30 - 45 minute route)

- Exit out the parking lot of KAFLA and turn right onto Western Ave.
- Make a left onto Olympic Blvd.
- Left onto Vermont Ave. (Hannam Market on the southside of Olympic before Vermont)
- Left onto 8th St.
- Right onto Western Ave.
- Right onto Wilshire Blvd. (Wilshire/Western, Wilshire/Normandie, Wilshire/Vermont Metro stations)
- Left onto Vermont Ave.
- Left onto 6th St.
- Right onto Western Ave.
- Right onto 3rd St. (Little Bangladesh community)
- Left onto Vermont Ave. (Ralphs and Vons markets on the corner)
- Left onto Beverly Blvd. (Vermont/Beverly Metro station)
- Right onto Western Ave and keep heading north into Thai Town.