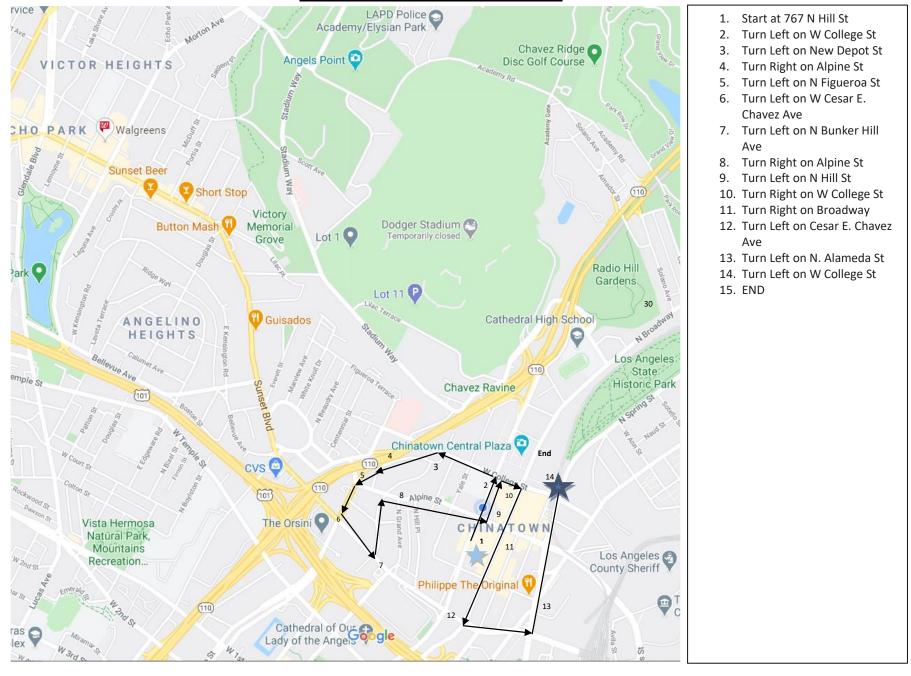

Western Ave.
- Right onto Wilshire Blvd. (Wilshire/Western, Wilshire/Normandie, Wilshire/Vermont Metro stations)
- Left onto Vermont Ave.
- Left onto 6th St.
- Right onto Western Ave.
- Right onto 3rd St. (Little Bangladesh community)
- Left onto Vermont Ave. (Ralphs and Vons markets on the corner)
- Left onto Beverly Blvd. (Vermont/Beverly Metro station)
- Right onto Western Ave and keep heading north into Thai Town.

### **THAITOWN CENSUS CARAVAN ROUTE**



# 12pm start (30 minute - 45 minute route)

- Meet the caravan at Hollywood and Western at ~11:45am
- Travel east on Hollywood to Normandie
- Turn right on Normandie and go to Sunset
- Turn right on Sunset and then go to Hobart
- Turn right on Hobart
- Stop at Hobart and Hollywood at the booth

### **CHINATOWN CENSUS CARAVAN ROUTE**



1:00 pm start time (1.5 hour route)

### LONG BEACH CENSUS CAR CARAVAN ROUTE



#### 3pm start time (2 hour route)

- Meeting point: UCC parking Lot at 2:50 PM
- Head SOUTH towards Anaheim street
- Turn RIGHT onto Anaheim westbound
- Turn RIGHT onto Gundry Ave (northbound)
- a. Stop 1: Mc Arthur Park
- 4. Continue northbound on Gundry Ave
- Turn LEFT onto E. 14 th Street (westbound)
- Turn LEFT onto N. Warren Ave (southbound)
- Turn RIGHT onto Anaheim Street (westbound)
- Turn RIGHT onto Atlantic Ave (northbound)
- Turn RIGHT onto 20th Street (eastbound)

- Turn RIGHT onto Lemon Ave (southbound)
- a. Stop 2: Martin Luther King Jr. Park 11
- Continue southbound on Lemon Ave
- Turn LEFT onto E. 19 th Street (westbound)
- Turn LEFT onto Martin Luther King Jr. Ave (southbound)
- Turn LEFT on