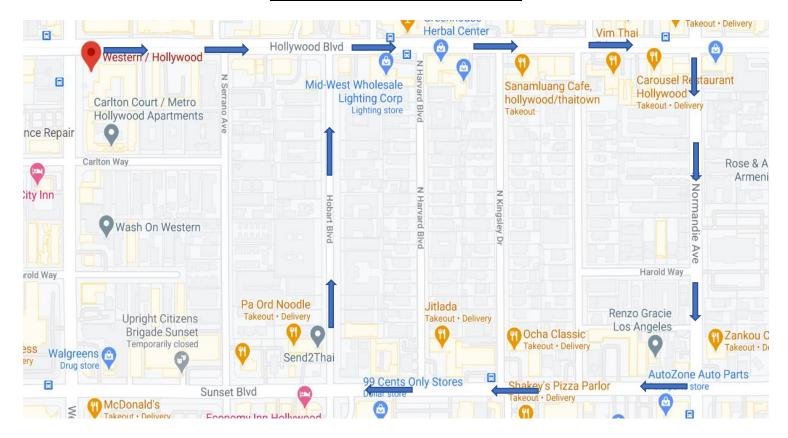

# 12pm start (30 minute - 45 minute route)

- Meet the caravan at Hollywood and Western at ~11:45am
- Travel east on Hollywood to Normandie
- Turn right on Normandie and go to Sunset
- Turn right on Sunset and then go to Hobart
- Turn right on Hobart
- Stop at Hobart and Hollywood at the booth