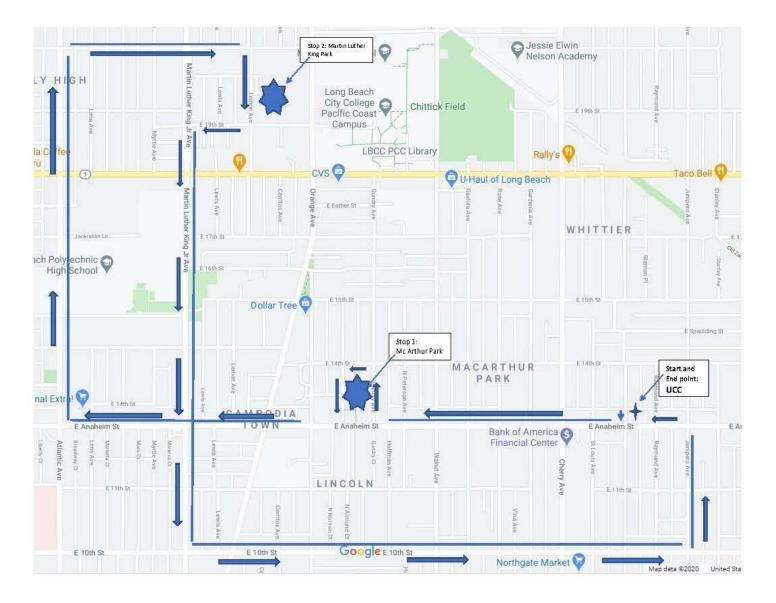

#### 3pm start time (2 hour route)

- Meeting point: UCC parking Lot at 2:50 PM
- Head SOUTH towards Anaheim street
- Turn RIGHT onto Anaheim westbound
- Turn RIGHT onto Gundry Ave (northbound)
- a. Stop 1: Mc Arthur Park
- 4. Continue northbound on Gundry Ave
- Turn LEFT onto E. 14 th Street (westbound)
- Turn LEFT onto N. Warren Ave (southbound)
- Turn RIGHT onto Anaheim Street (westbound)
- Turn RIGHT onto Atlantic Ave (northbound)
- Turn RIGHT onto 20th Street (eastbound)

- Turn RIGHT onto Lemon Ave (southbound)
- a. Stop 2: Martin Luther King Jr. Park 11
- Continue southbound on Lemon Ave
- Turn LEFT onto E. 19 th Street (westbound)
- Turn LEFT onto Martin Luther King Jr. Ave (southbound)
- Turn LEFT onto E. 10 th Street (eastbound)
- Turn LEFT onto Junipero Ave (northbound)
- Turn LEFT onto Anaheim Street (westbound)
- Turn RIGHT Dawson Ave 18.
- Stop 3: UCC
- End Car Caravan.