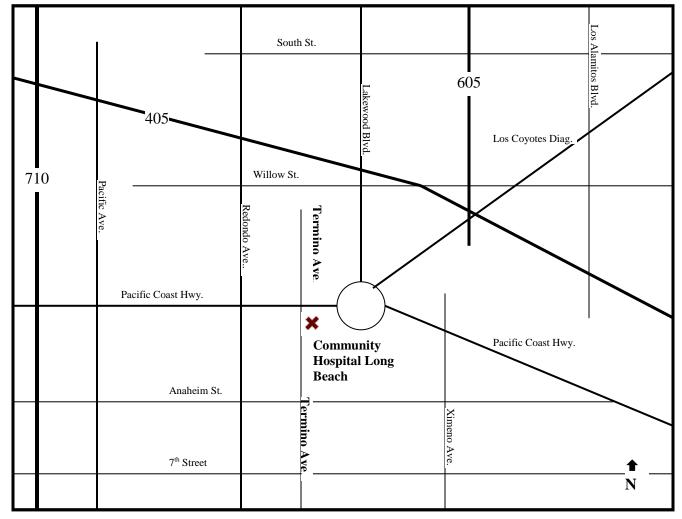

## DIRECTIONS TO COMMUNITY HOSPITAL LONG BEACH AUDITORIUM 1720 Termino Avenue, Long Beach, CA 90804 (562) 498-1000

From the 405: Exit Lakewood Blvd. South – take it to the Traffic Circle, travel North on PCH, take the first left onto Termino Avenue, left onto Community Way. Straight ahead is the parking structure, to your right is the outpatient parking lot. The parking attendant can direct you where to park and location of Auditorium entrance.

Alternate Directions to avoid the Traffic Circle: From North – take Lakewood Blvd south, turn right on Willow St., turn left on Redondo Ave., turn left on PCH, turn Right on Termino Avenue (you will see a sign for parking). Then see above directions.

From South – take PCH north, turn left on Anaheim St, turn Right on Termino, turn right onto Community Way (you'll see a sign for parking). Then see above directions.

MAP NOT TO SCALE